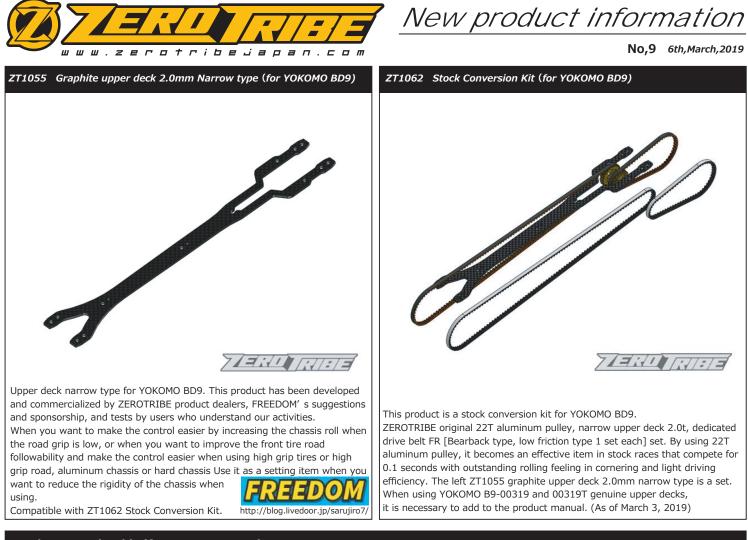

| JAN           | PartNumber | PartName                                               | Price(JPY) | QTY |
|---------------|------------|--------------------------------------------------------|------------|-----|
| 4580012610559 | ZT1055     | Graphite upper deck 2.0mm Narrow type (for YOKOMO BD9) | 3500       |     |
| 4580012610627 | ZT1062     | Stock Conversion Kit (for YOKOMO BD9)                  | 10200      |     |