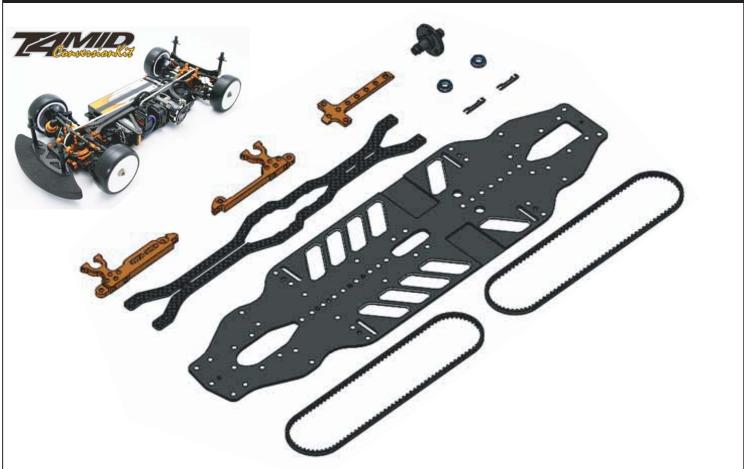

24th,October,2019

ZT1101 MID Conversion Kit with ALU Chassis (for XRAY T4 '17  $\sim$  '19)

This product is a conversion kit based on XRAY T4 '17  $\sim$  ' 19. The purpose of the development is to reduce the time lag during throttle operation as much as possible by eliminating the belt front-back difference and to facilitate operation.

As a result, the motor is laid out in the center, and a well-balanced midship layout can be realized. We would like to inform you that a limited edition of the newly developed ZT1083 Aluminum Chassis Flex 2.0mm Chassis and the ZT1080 Carbon Upper Deck 2.0mm Narrow Type will be sold as standard. We also accept orders for aluminum chassis flex 2.0mm.

This kit is a conversion kit.

You will need XRAY T4 ('17 to '19), a complete set of RC equipment, body, tires, batteries, etc. by the time you drive.

The image is a prototype, equipped with optional parts.