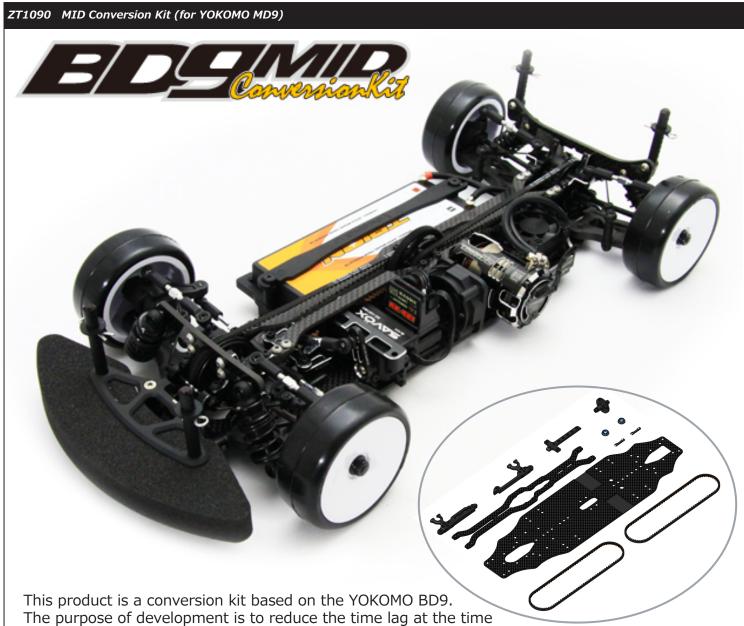

## New product information

1st,August,2019

of throttle operation as much as possible by eliminating the difference in belt length between front and back. As a result, the motor is laid out on the center side, enabling a balanced midship layout to be realized.

This kit is a conversion kit.

You will need YOKOMO BD9, a complete set of RC equipment, body, tires, batteries, etc. by the time you drive. The image is a prototype, equipped with optional parts.

Please note that the specifications are subject to change without notice.