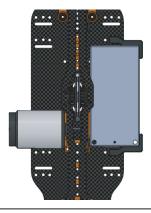

As a result, the motor is laid out on the center side, enabling a balanced midship layout to be realized.

In addition, with the recent evolution of the battery, we have also made possible the layout of chassis balance priority using short lipo battery.

This kit is a conversion kit.

You will need XRAY T4 ('17 to '19), a complete set of RC equipment, body, tires, batteries, etc. by the time you drive. The image is a prototype, equipped with optional parts.