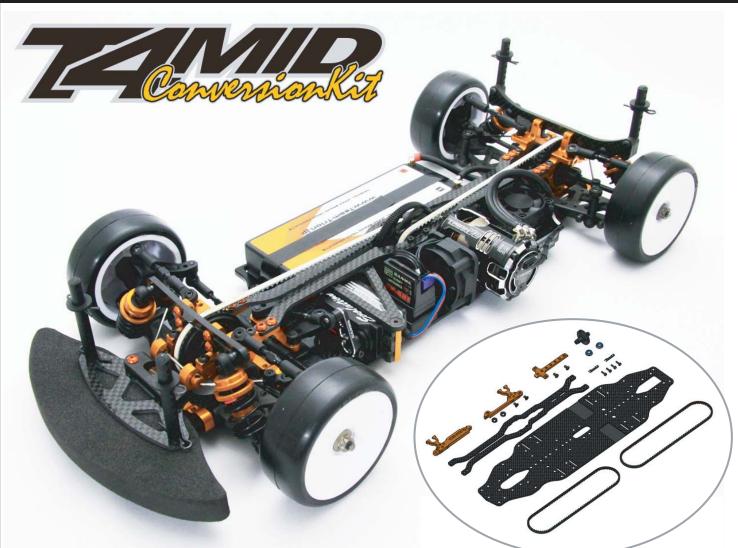

19th,May,2019

This product is a conversion kit based on the XRAY T4 '17 to '19.

The purpose of development is to reduce the time lag at the time of throttle operation as much as possible by eliminating the difference in belt length between front and back.

As a result, the motor is laid out on the center side, enabling a balanced midship layout to be realized.

In addition, with the recent evolution of the battery, we have also made possible the layout of chassis balance priority using short lipo battery.

This kit is a conversion kit.

You will need XRAY T4 ('17 to '19), a complete set of RC equipment, body, tires, batteries, etc. by the time you drive. The image is a prototype, equipped with optional parts.