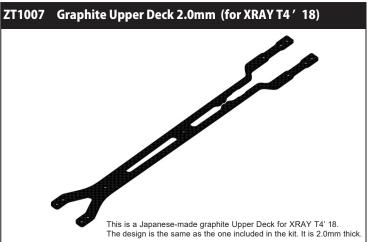

## ZT1009 Shock Tower Rear GRAPHITE (for XRAY T4 '18)

This is a Japanese-made graphite rear shock tower for XRAY T4' 18. The design is the same as the one included in the kit. It is 3.0mm thick.

| JAN           | PartNumber | PartName                                     | Price(JPY) | QTY |
|---------------|------------|----------------------------------------------|------------|-----|
| 4580012610030 | ZT1003     | Graphite Upper Deck 2.0mm (for XRAY T4 '17)  | 3,100      |     |
| 4580012610061 | ZT1006     | Chassis GRAPHITE (for XRAY T4 ' 18)          | 8,800      |     |
| 4580012610078 | ZT1007     | Graphite Upper Deck 2.0mm (for XRAY T4 '18)  | 3,100      |     |
| 4580012610085 | ZT1008     | Shock Tower Front GRAPHITE (for XRAY T4 '18) | 1,700      |     |
| 4580012610092 | ZT1009     | Shock Tower Rear GRAPHITE (for XRAY T4 '18)  | 2,000      |     |