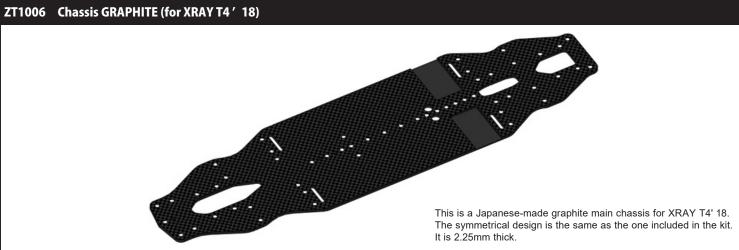

## ZT1009 Shock Tower Rear GRAPHITE (for XRAY T4 '18)

This is a Japanese-made graphite rear shock tower for XRAY T4' 18. The design is the same as the one included in the kit. It is 3.0mm thick.

| JAN           | PartNumber | PartName                                     | Price(JPY) | QTY |
|---------------|------------|----------------------------------------------|------------|-----|
| 4580012610030 | ZT1003     | Graphite Upper Deck 2.0mm (for XRAY T4 '17)  | 3,100      |     |
| 4580012610061 | ZT1006     | Chassis GRAPHITE (for XRAY T4 ' 18)          | 8,800      |     |
| 4580012610078 | ZT1007     | Graphite Upper Deck 2.0mm (for XRAY T4 '18)  | 3,100      |     |
| 4580012610085 | ZT1008     | Shock Tower Front GRAPHITE (for XRAY T4 '18) | 1,700      |     |
| 4580012610092 | ZT1009     | Shock Tower Rear GRAPHITE (for XRAY T4 '18)  | 2,000      |     |