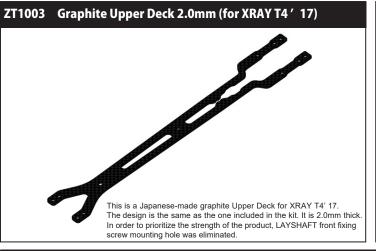

## ZT1009 Shock Tower Rear GRAPHITE (for XRAY T4 '18)

This is a Japanese-made graphite rear shock tower for XRAY T4' 18. The design is the same as the one included in the kit. It is 3.0mm thick.

| JAN           | PartNumber | PartName                                     | Price(JPY) | QTY |
|---------------|------------|----------------------------------------------|------------|-----|
| 4580012610030 | ZT1003     | Graphite Upper Deck 2.0mm (for XRAY T4 '17)  | 3,100      |     |
| 4580012610061 | ZT1006     | Chassis GRAPHITE (for XRAY T4 ' 18)          | 8,800      |     |
| 4580012610078 | ZT1007     | Graphite Upper Deck 2.0mm (for XRAY T4 '18)  | 3,100      |     |
| 4580012610085 | ZT1008     | Shock Tower Front GRAPHITE (for XRAY T4 '18) | 1,700      |     |
| 4580012610092 | ZT1009     | Shock Tower Rear GRAPHITE (for XRAY T4 '18)  | 2,000      |     |