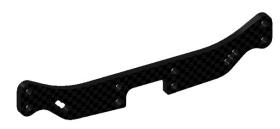

## ZT1009 Shock Tower Rear GRAPHITE (for XRAY T4 '18)

This is a Japanese-made graphite rear shock tower for XRAY T4' 18. The design is the same as the one included in the kit. It is 3.0mm thick.

| JAN           | PartNumber | PartName                                     | Price(JPY) | QTY |
|---------------|------------|----------------------------------------------|------------|-----|
| 4580012610030 | ZT1003     | Graphite Upper Deck 2.0mm (for XRAY T4 '17)  | 3,100      |     |
| 4580012610061 | ZT1006     | Chassis GRAPHITE (for XRAY T4 ' 18)          | 8,800      |     |
| 4580012610078 | ZT1007     | Graphite Upper Deck 2.0mm (for XRAY T4 '18)  | 3,100      |     |
| 4580012610085 | ZT1008     | Shock Tower Front GRAPHITE (for XRAY T4 '18) | 1,700      |     |
| 4580012610092 | ZT1009     | Shock Tower Rear GRAPHITE (for XRAY T4 '18)  | 2,000      |     |